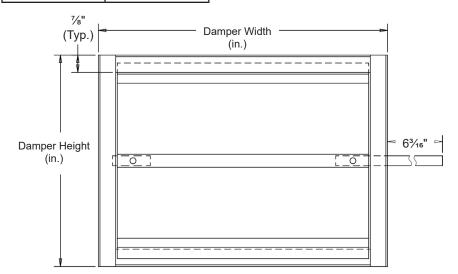

## Standard Construction and Materials

FRAME: 16 GA. galvanized steel hat shape frame, furnished

with pre-punched mounting holes in frame.

**BLADE:** 20 GA. galvanized steel with formed edges and center bend. 16 GA. galvanized steel blade also available.

See Note 4 for performance details.

SHAFT: ½" dia. plated steel stub, mono-bolted to blade.

BEARING: Swaged steel.

ACTUATOR: Hand quadrant. Shipped loose for field mounting.

TEMP. LIMITS: 250°F. FINISH: Mill.

## Damper Sizes

| Min Panel | Max Single Panel |  |  |
|-----------|------------------|--|--|
| 6"W x 4"H | 36"W x 12"H      |  |  |

|          |             |                 |                  |  |              | 10     |
|----------|-------------|-----------------|------------------|--|--------------|--------|
| Item #   | Qty         | Damper<br>Width | Damper<br>Height |  | <u>Unior</u> | n Made |
| Arch.    | / Eng.:     | ng.:            |                  |  |              |        |
| Cont     | Contractor: |                 |                  |  |              |        |
| Project: |             |                 |                  |  |              |        |
|          | EDR:        |                 | ECN:             |  | Job:         |        |
|          | Date:       |                 | DWN:             |  | DWG:         |        |